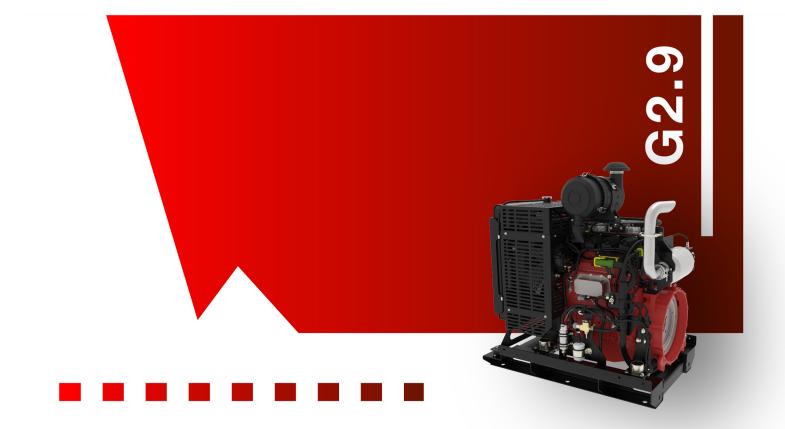

## **DEUTZ G2.9 Power Pack**

26-54 kW / 35-73 hp at 2200-2800 min-1/rpm EU Stage V / US EPA Tier 2

The engine company.

## **DEUTZ Factory-Built Power Packs**

- DEUTZ factory-built Power Packs are available in ready-to-install packages for mobile machinery. Each unit includes a cooling package and mounted exhaust aftertreatment. The Power Pack can be equipped with a suction or pusher fan.
- All DEUTZ Power Packs are designed, fully tested, and validated to offer a robust and completely integrated power package.
- This complete "drop in" ready-to-run package offers the same performance and reliability associated with all DEUTZ engines and powered equipment.
- The Power Packs are very compact and have been designed for use in the construction, agricultural, and industrial markets. Each offers easy installation along with the industry's lowest installed and operational costs.
- The G2.9 Power Pack is available in three fueling configurations, LPG, BiFuel (LPG/Gasoline) and Gasoline, and it is fitted with a compact three-way catalyst for EU Stage V and EPA Tier 4 compliance.
- DEUTZ G2.9 Power Packs come with a complete factory-supplied warranty. Utilizing the newly designed, water-cooled four-cylinder, spark-ignited LPG engines. The robust engine is designed for demanding industrial applications based on our successful TCD 2.9 diesel series.
- Full electronically controlled LPG gas system, stoichiometric combustion, closed loop control, and knocking sensors simultaneously provide the lowest emissions and best performance.
- Open EAT system (three-way catalyst) means 100% machine availability even under lowest load duty cycles. Because these have the same footprint and major installation interfaces as the D2.9 diesel engine, installation in diesel- and gas-powered machines is easy.
- Up to 1000-hour oil change intervals, maintenance-free valve train and optionally service-friendly multi-V belt drive result in low maintenance cost and increased machine availability.
- 100% power take-off at flywheel and front end and additional side PTO drive with up to 120 Nm for the mounting of hydraulic pumps.