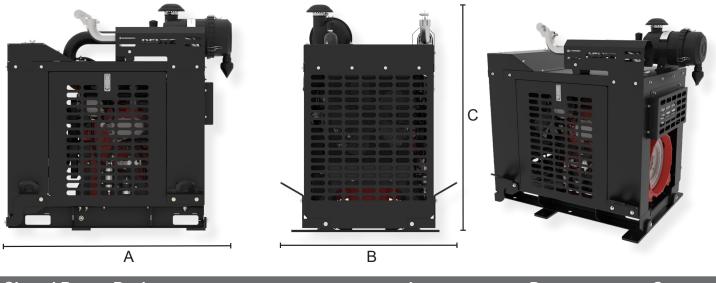

| Closed Power Pack |       | А            | В        | С            |
|-------------------|-------|--------------|----------|--------------|
| G2.9 L4           | mm/in | 1210.2/47.65 | 787.4/31 | 1205.8/47.47 |