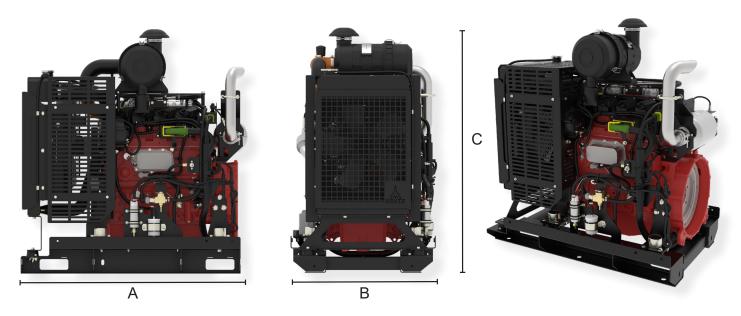

1) Power data without deduction for fan power.

2) Power output of Power Pack assembled unit.

3) Without starter/alternator, coolerand fluids but with flywheel and flywheel housing.

| Pedestal Power Pack |       | А            | В         | С            |
|---------------------|-------|--------------|-----------|--------------|
| G2.9 L4             | mm/in | 1072.1/42.17 | 683/26.89 | 1144.8/45.07 |