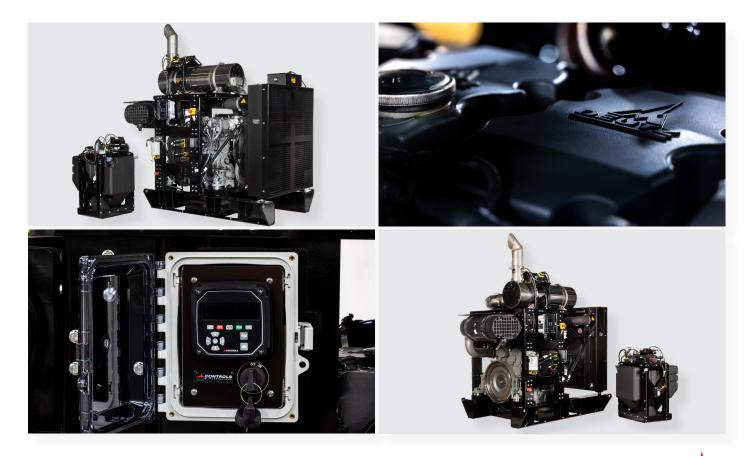

## **DEUTZ Factory-Built Power Packs**

- DEUTZ factory-built Power Packs are compact, ready-to-install engine solutions for mobile machinery.
- Designed for use in the construction, agricultural and industrial markets, each Power Pack is fully tested and validated to offer a robust and completely integrated power package.
- Not only are DEUTZ Power Packs easy to install, but they also offer the industry's lowest installed and operational costs, and they come with the same exclusive warranty as new DEUTZ engines.
- DEUTZ TCD 9.0 L4 Power Packs are available in ready-to-run, pedestal-mounted and openconfiguration packages and are supported by a large range of options and accessories.
- When installed in mobile machinery, these Power Packs offer features for regulated and unregulated markets with identical performances, cooling system requirements and interfaces. As a result, customers can use the same device design to meet different emission standards.
- The robust design of the TCD 9.0 L4 is especially suited for the harshest requirements.
- The TCD 9.0 L4 Power Packs feature a proven and robust water-cooled, balanced, 4-cylinder inline diesel engine.
- The TCD 9.0 L4 Power Packs include a mounted cooling-and-guard package, and the engine can be equipped with a suction or pusher fan.
- These engines meet the requirements of EU Stage V and US EPA Tier 4 with selective catalytic reduction (SCR). A version is also available for export to lower-regulated countries (LRC).
- DEUTZ factory-built Power Packs offer the renowned performance and reliability associated with all DEUTZ engines and powered equipment. They're ideal for use in a wide range of equipment, including:
  - ▲ De-watering pumps ▲ Oil field pumps
- ▲ Irrigation pumps
- ▲ Wood chippers ▲ Construction machinery ▲ Sewer vacuums and pumps
- ▲ Agricultural machinery ▲ Generating sets ▲ Specialty machinery