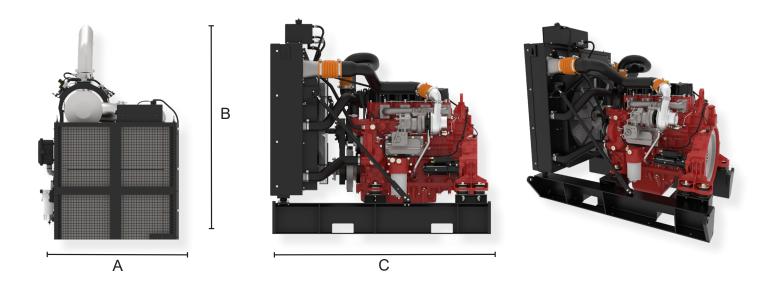

1) Power data without deduction of fan power

2) Without starter/alternator, cooler and fluids but with flywheel and flywheel housing

|                       |       | А         | В          | С         |
|-----------------------|-------|-----------|------------|-----------|
| TCD 9.0 L4 - Pedestal | mm/in | 1261/49.6 | 1860/73.24 | 1737/68.4 |