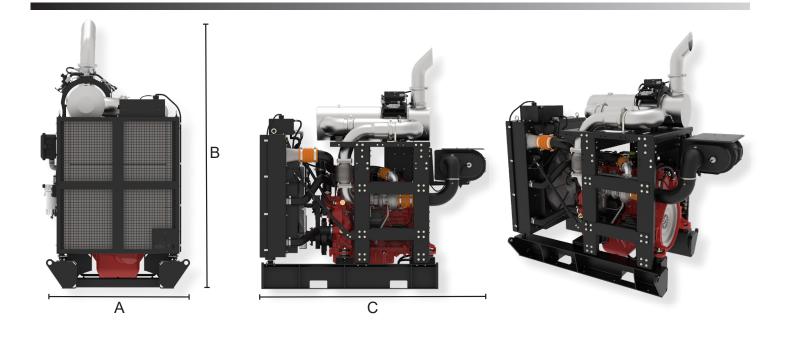

|                   |       | А         | В         | С         |
|-------------------|-------|-----------|-----------|-----------|
| TCD 9.0 L4 - Open | mm/in | 1261/49.6 | 2354/92.7 | 2194/86.3 |

DEUTZ Corporation 3883 Steve Reynolds Blvd. | Norcross, GA 30093 USA Phone: (770) 564-7100 | E-mail: info.usa@deutz.com www.deutzamericas.com